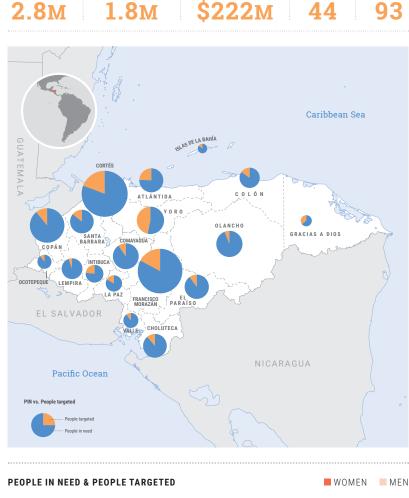

## PEOPLE IN NEED PEOPLE TARGETED

**REQUIREMENTS (US\$)** 

## **RESPONSE BY SECTOR**

| Sector                           | Requirements (US\$) |   | Partners | Projects | People in need / people targeted / women targeted |      |       |   |
|----------------------------------|---------------------|---|----------|----------|---------------------------------------------------|------|-------|---|
| Food & Nutrition<br>Security     | \$70.0M             |   | 15       | 16       | 2.5M                                              | 1.8M | 927K  |   |
| Nutrition                        | \$20.0M             |   | 6        | 8        | 520k                                              | 364к | 222К  |   |
| WASH                             | \$40.5M             |   | 10       | 14       | 2.5M                                              | 1.3м | 477к  |   |
| Protection                       | \$33.3M             |   | 5        | 5        | 942к                                              | 665к | 379к  |   |
| Child Protection*                | \$9.7м              |   | 11       | 11       | 302к                                              | 214к | 100к  |   |
| Protection - GBV*                | \$7.8м              |   | 13       | 14       | 661K                                              | 318к | 273к  |   |
| Early Recovery                   | \$15.0м             |   | 3        | 1        | 1.1M                                              | 680к | 170к  |   |
| Shelter                          | \$8.0M              |   | 7        | 7        | 89к                                               | 53к  | 27.2к | 1 |
| : Health                         | \$5.0M              |   | 3        | 3        | 1.3M                                              | 669к | 328к  |   |
| Sexual & Reproductive<br>Health* | \$1.7м              | İ | 2        | 2        | 1.0M                                              | 151к | 95.8K |   |
| CCCM                             | \$5.5M              |   | 8        | 8        | 95к                                               | 85к  | 43к   | 1 |
| Education                        | \$5.0M              |   | 8        | 9        | 475к                                              | 273к | 137к  |   |
| Coordination                     | \$170к              |   | 1        | 1        | -                                                 | -    | -     |   |